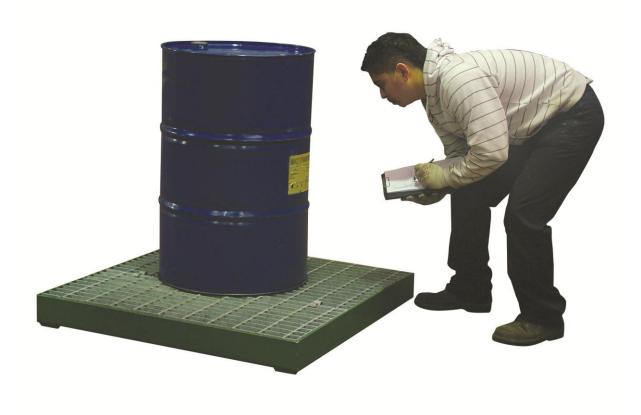

## Steel Spill Flooring - SF10

Manufactured from 3mm steel plate, the unit is fully seam welded and has a removable galvanized grid mesh deck. When joining more than one section together you can use a joining strip to cover the edge between the sections. The unit is shot blasted before being painted.

| Size          | 1050mm L x 1050mm W x 110mm H |
|---------------|-------------------------------|
| Sump capacity | 110ltr                        |
| Colour        | Green RAL 6029                |
| Tare weight   | 80kg                          |